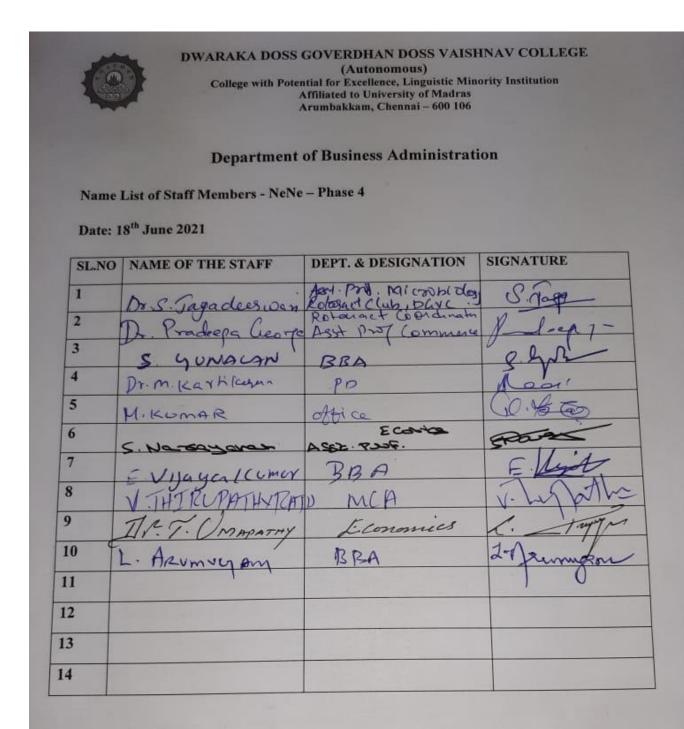

|
| 95  | PAUL                            | THUDUMBATTAM  |                                                             |
| 96  | SUGUNA                          | KARAGATTAM    | 9176180160 P. Suguest                                       |
| 97  | AMARNATH                        | PARAI ATTAM   | 6385687357                                                  |
| 98  | PREM KUMAR                      | PARAI ATTAM   | 9789849501 Pelnen                                           |
| 99  | THAMIL                          | PARAI ATTAM   | 9789849501 Pelulu<br>7092594004 A Fold<br>9788705829 Maffel |
| 100 | матні                           | PARAI ATTAM   | 9788705829 (Maff)                                           |

aculty Coordinator



(Autonomous)



aculty Coordinator

HOF



(Autonomous)

|         |                            | Affiliated to University of M<br>Arumbakkam, Chennai – 60 | 0 106    |            |
|---------|----------------------------|-----------------------------------------------------------|----------|------------|
|         | Department                 | of Business Admini                                        | stration |            |
| List of | Student Volunteers in NeNe | – Phase 4                                                 |          |            |
| Date: J | 8 <sup>th</sup> June 2021  |                                                           |          |            |
| SL.NO   | NAME OF THE STUDENT        | CLASS & SECTION                                           | ROLL NO. | SIGNATURE  |
| 1