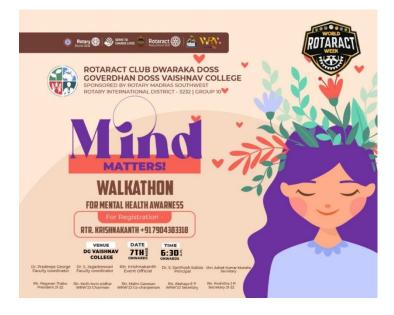

#### NAME OF THE EVENT: MIND MATTERS

DATE: 07/03/2022

VENUE: DG Vaishnav College to Koyambedu Bridge

MODE : Offlline

**ORGANIZERS:** The Rotaract Club Dwaraka Doss Goverdhan Doss Vaishnav College.

#### **NO. OF STAFF PARTICIPANTS:** 2

NO. OF STUDENT PARTICIPANTS: 120

**DETAILED REPORT OF THE PROGRAMME:** The Rotaract Club Dwaraka Doss Goverdhan Doss Vaishnav college has conducted a Walkathon to spread awareness about mental health awareness among people on 7<sup>th</sup> of March 2022 from Dwaraka Doss Goverdhan Doss Vaishnav College to Koyambedu Bridge. This walkathon was conducted to remind people on the importance and necessity of maintaining their mental health.

**OUTCOME OF THE PROGRAMME / EVENT:** The students were able to understand how maintain good mental health is equally important as our physical health. This also provided the students an opportunity to reach out to the general public about mental health awareness.