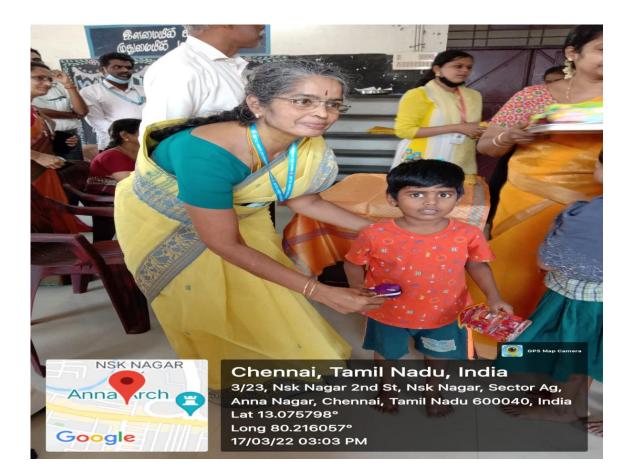

#### NAME OF THE EVENT: BOOK DONATION DRIVE

DATE: 8/03/2022, 9/03/2022, 10/03/2022, 11/03/2022, 12/03/2022, 13/03/2022

**MODE :** Offlline

**ORGANIZERS:** The Rotaract Club Dwaraka Doss Goverdhan Doss Vaishnav College.

#### **NO. OF STUDENT PARTICIPANTS: 10**

**DETAILED REPORT OF THE PROGRAMME:** The Rotaract Club Dwaraka Doss Goverdhan Doss Vaishnav College has taken an amazing initiative to encourage and support government school students who wish to pursue higher studies. We have distributed 73 science and NEET related books to those students.