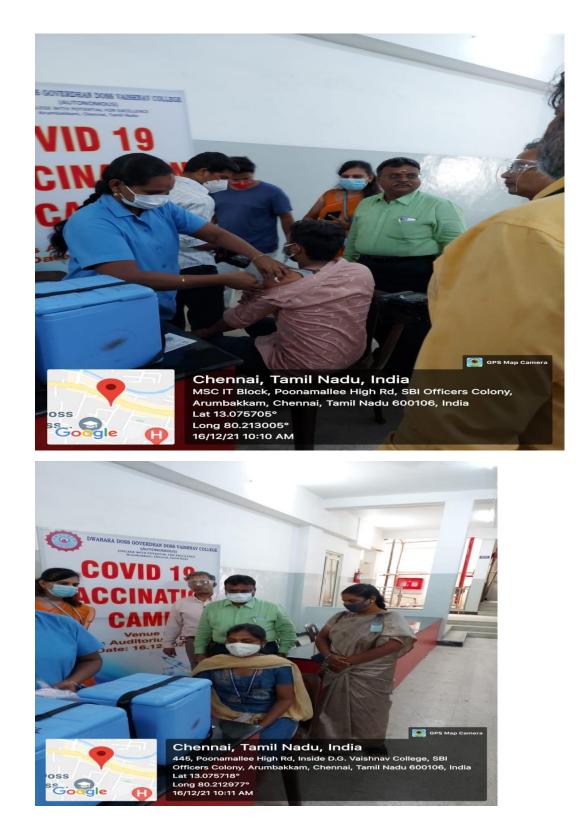

(Autonomous) College with Potential for Excellence, Linguistic Minority Institution Affiliated to University of Madras Arumbakkam, Chennai – 600106.

- 1. Name of the event: Vaccination camp
- 2. Date: 16.12.2021
- 3. Venue: Dwaraka Auditorium
- 4. Mode: Offline
- 5. Organizers: Health and COVID Awareness and prevention committee of Dwaraka Doss Goverdhan Doss Vaishnav College
- 6. Details of the Collaborating agency (if any): Greater Chennai Corporation (Public Health Department) Zone 8, Division 10
- 7. No. of Staff Participants: 40
- 8. No. of student participants: 172
- 9. No. of local people benefitted:19
- 10.Detailed Report of the Programme:

As per Government Standard Operating Procedures (SOP) COVID 19 vaccination camp was held on 17<sup>th</sup> December 2021 during 09.00 a.m. to 04.00 p.m. in the college campus. The camp was organized by Health and COVID Awareness and prevention committee of Dwaraka Doss Goverdhan Doss Vaishnav College jointly with Greater Chennai Corporation (Public Health Department) Zone 8, Division 10. Covishield and Covaxin vaccine first dose and second dose were arranged during this camp. Around 231 students, teaching fraternity and non-teaching staff, Workers, Parents have got vaccinated in this camp. Rotaract, NSS and NCC volunteers supported the committee members in the camp. The students were counselled before vaccination by team of Doctors and Once the student got vaccinated, he/she is advised what to do and what not do after their vaccination. The camp was successfully completed with the full support of Management, Secretary, Principal, HOD's and all faculty members in our institutions.

11.Outcome of the Programme /event:

To Boost Immunity and protect students from Corona and Novel

Omricon virus.

Avoid spreading of Covid 19.

12.Photos (Geo tagged) / YouTube link:

(Autonomous)

College with Potential for Excellence, Linguistic Minority Institution Affiliated to University of Madras Arumbakkam, Chennai – 600106.