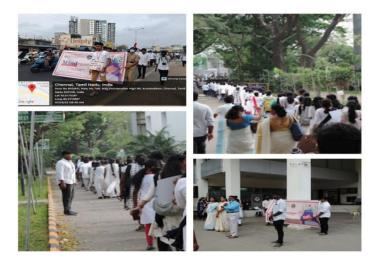

#### NAME OF THE EVENT: MIND MATTERS

DATE: 07/03/2022

VENUE: DG Vaishnav College to Koyambedu Bridge

MODE : Offlline

**ORGANIZERS:** The Rotaract Club Dwaraka Doss Goverdhan Doss Vaishnav College.

#### **NO. OF STAFF PARTICIPANTS:** 2

NO. OF STUDENT PARTICIPANTS: 120

**DETAILED REPORT OF THE PROGRAMME:** The Rotaract Club Dwaraka Doss Goverdhan Doss Vaishnav college has conducted a Walkathon to spread awareness about mental health awareness among people on 7<sup>th</sup> of March 2022 from Dwaraka Doss Goverdhan Doss Vaishnav College to Koyambedu Bridge. This walkathon was conducted to remind people on the importance and necessity of maintaining their mental health.

**OUTCOME OF THE PROGRAMME / EVENT:** The students were able to understand how maintain good mental health is equally important as our physical health. This also provided the students an opportunity to reach out to the general public about mental health awareness.