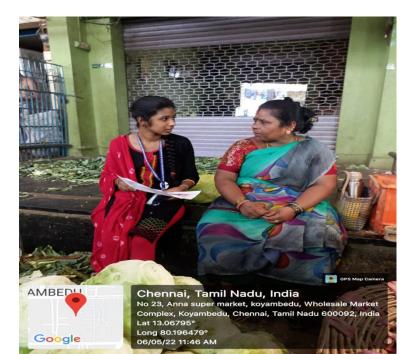

# **Extension Activity-Marina Beach**

Department of Computer Science organized Extension Activity on 21<sup>st</sup> May 2022 at Marina Beach, Chennai. Ms. A. Vijayalakshmi (Head-in-charge) organized the Extension Activity and 2 Faculty Co-ordinators Ms.P.J.Rajam and Dr.T.N.Aruna accompanied the students.

93 Students from III year B.Sc. Computer Science visited the Marina Beach. Students actively participated in the beach cleaning drive. Our Students participated in the drive with great enthusiasm and a motive to spread the word to keep our Marina Beach clean and green, free from plastic and all other sorts of other waste material.