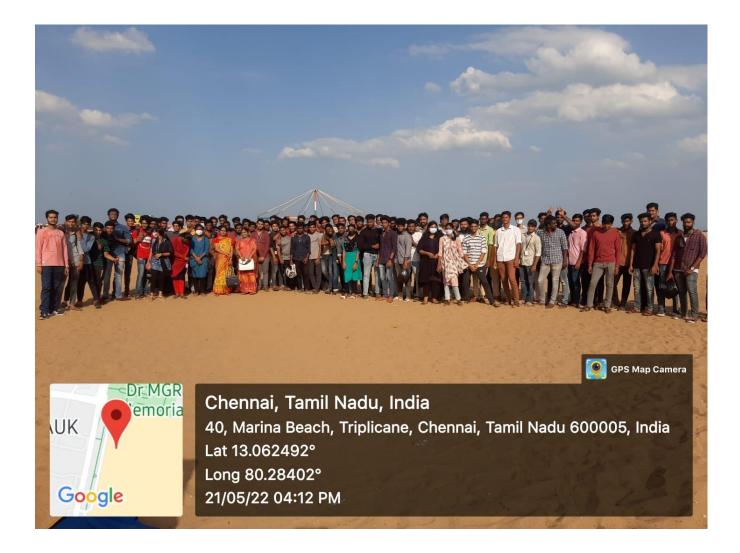

# **Extension Activity-Marina Beach**

Department of Computer Science organized Extension Activity on 21<sup>st</sup> May 2022 at Marina Beach, Chennai. Ms. A. Vijayalakshmi (Head-in-charge) organized the Extension Activity and 2 Faculty Co-ordinators Ms.P.J.Rajam and Dr.T.N.Aruna accompanied the students.

93 Students from III year B.Sc. Computer Science visited the Marina Beach. Students actively participated in the beach cleaning drive. Our Students participated in the drive with great enthusiasm and a motive to spread the word to keep our Marina Beach clean and green, free from plastic and all other sorts of other waste material.