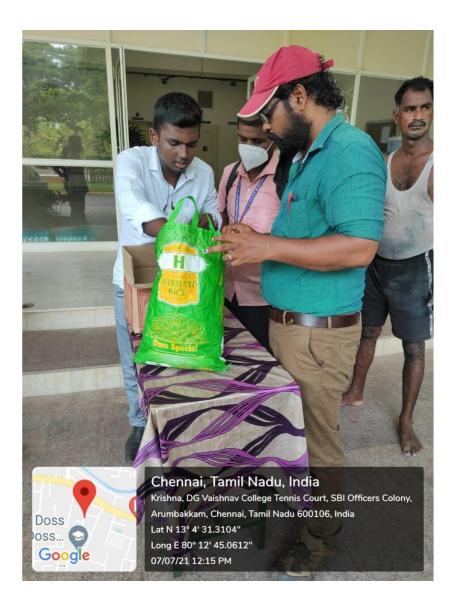

10. Outcome of the Programme /event:

To Boost Immunity and protect students from Corona and Novel Omricon virus.

Avoid spreading of Covid 19.

11.Photos (Geo tagged) / YouTube link:

(Autonomous) College with Potential for Excellence, Linguistic Minority Institution Affiliated to University of Madras Arumbakkam, Chennai – 600106.

Chennai, Tamil Nadu, India 36F7+8GQ, SBI Officers Colony, Arumbakkam, Chennai, Tamil Nadu 600106, India Lat 13.073198° Long 80.213872° 29/12/21 10:42 AM

(Autonomous) College with Potential for Excellence, Linguistic Minority Institution Affiliated to University of Madras Arumbakkam, Chennai – 600106.