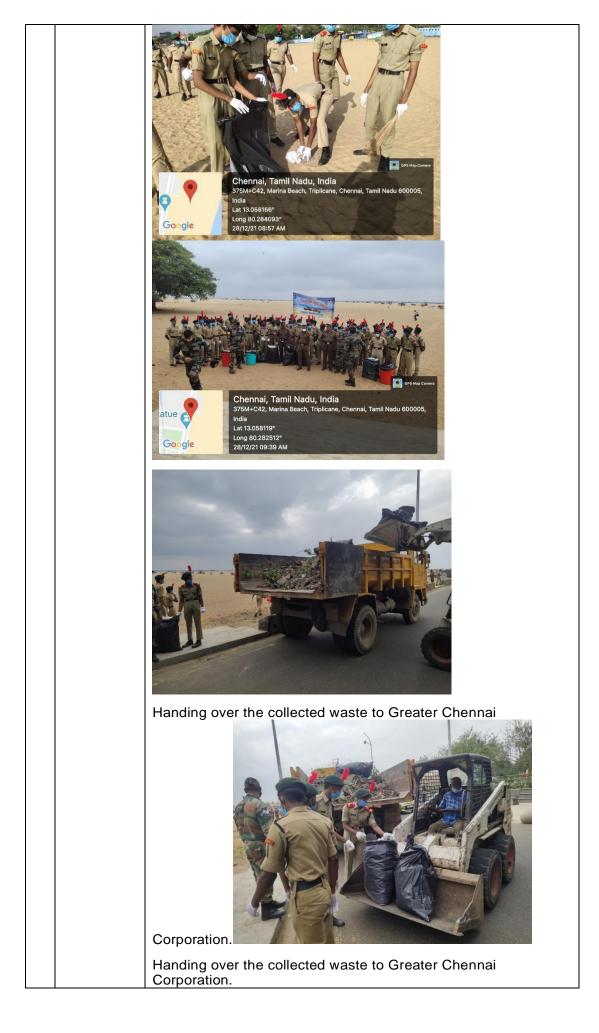

# 1 (TN)ARMD SQN NCC

| 1      | Name of the event                         | Puneet Sagar Abhiyaan                                                                                                                                                                                                                                                                                                                                                                                                                                                                                                                                                                                                                                                                                                                                                                                                                                                                                                                                                                                                                                                                                                                                                                                                                                                                        |  |
|--------|-------------------------------------------|----------------------------------------------------------------------------------------------------------------------------------------------------------------------------------------------------------------------------------------------------------------------------------------------------------------------------------------------------------------------------------------------------------------------------------------------------------------------------------------------------------------------------------------------------------------------------------------------------------------------------------------------------------------------------------------------------------------------------------------------------------------------------------------------------------------------------------------------------------------------------------------------------------------------------------------------------------------------------------------------------------------------------------------------------------------------------------------------------------------------------------------------------------------------------------------------------------------------------------------------------------------------------------------------|--|
| 2      | Date                                      | 28-12-2021                                                                                                                                                                                                                                                                                                                                                                                                                                                                                                                                                                                                                                                                                                                                                                                                                                                                                                                                                                                                                                                                                                                                                                                                                                                                                   |  |
| 3      | venue                                     | Marina Beach -CHENNAI                                                                                                                                                                                                                                                                                                                                                                                                                                                                                                                                                                                                                                                                                                                                                                                                                                                                                                                                                                                                                                                                                                                                                                                                                                                                        |  |
| 4      | Mode                                      | Offline                                                                                                                                                                                                                                                                                                                                                                                                                                                                                                                                                                                                                                                                                                                                                                                                                                                                                                                                                                                                                                                                                                                                                                                                                                                                                      |  |
| 5      | Organizers                                | 1(TN) ARMD SQN NCC                                                                                                                                                                                                                                                                                                                                                                                                                                                                                                                                                                                                                                                                                                                                                                                                                                                                                                                                                                                                                                                                                                                                                                                                                                                                           |  |
| 6      | Resource                                  | Col. Vinoth Diwakar - Commanding Officer                                                                                                                                                                                                                                                                                                                                                                                                                                                                                                                                                                                                                                                                                                                                                                                                                                                                                                                                                                                                                                                                                                                                                                                                                                                     |  |
|        | persons                                   | 1 [TN] ARMD SQN NCC                                                                                                                                                                                                                                                                                                                                                                                                                                                                                                                                                                                                                                                                                                                                                                                                                                                                                                                                                                                                                                                                                                                                                                                                                                                                          |  |
| 7      | Faculty coordinator                       | Lt.G.SOMASUNDARA ORI and 3 ANO                                                                                                                                                                                                                                                                                                                                                                                                                                                                                                                                                                                                                                                                                                                                                                                                                                                                                                                                                                                                                                                                                                                                                                                                                                                               |  |
| 8      | Number of<br>Staff<br>participants        | 1                                                                                                                                                                                                                                                                                                                                                                                                                                                                                                                                                                                                                                                                                                                                                                                                                                                                                                                                                                                                                                                                                                                                                                                                                                                                                            |  |
| 9      | Number of<br>student<br>Participant<br>s  | 13 cadets from DDGD Vaishnav College<br>62 cadets from other 4 colleges of 1 [TN] ARMD SQN NCC                                                                                                                                                                                                                                                                                                                                                                                                                                                                                                                                                                                                                                                                                                                                                                                                                                                                                                                                                                                                                                                                                                                                                                                               |  |
| 1<br>0 | Detailed<br>Report of<br>the<br>programme | In view of creating awareness on Puneet Sagar Abhiyaan<br>DDGD VAISHNAV COLLEGE,1 [TN] ARMD SQN NCC<br>conducted beach cleaning program in Marina Beach on<br>28/12/2021. 75 Cadets NCC, 4 ANOs and 6 PI staffs of DDGD<br>VAISHNAV COLLEGE and 1[TN]ARMD SQN NCC actively<br>participated in the program and collected a total of 55kg of<br>wastes and handed over it to the greater chennai corporation.<br>Our cadets also created awareness among the public in the<br>beach to keep our beaches clean.                                                                                                                                                                                                                                                                                                                                                                                                                                                                                                                                                                                                                                                                                                                                                                                 |  |
| 1      | Outcome<br>of the<br>programme<br>/event  | All cadets, ANOs and PI staffs created awareness about<br>Puneet Sagar Abhiyaan.                                                                                                                                                                                                                                                                                                                                                                                                                                                                                                                                                                                                                                                                                                                                                                                                                                                                                                                                                                                                                                                                                                                                                                                                             |  |
| 1<br>2 | Photo(Geo<br>tagged) /<br>youtube<br>link | Image: State Control       Image: State Control         Image: State |  |

Dwaraka Doss Goverdhan Doss Vaishnav college[Autonomous]

College with potential for excellence

Arumbakkam, Chennai-600106, Tamilnadu

1 [TN]ARMD SQN NCC

DATE: 28.12.2021

# NOMINAL ROLL FOR PUNEET SAGAR ABIYAN MARINA BEACH CLEAN UP DAY

| S.NO | REG.NO        | RANK | NAME           | SIGNATURE      |
|------|---------------|------|----------------|----------------|
| 1.   | TN19SDA642115 | CSUO | MAHESH BABU.T  | all Qhin       |
| 2.   | TN19SDA642114 | CUO  | MADESHWARAN.L  | K Model Doron. |
| 3.   | TN19SDA642113 | CSM  | KISHORE.K      | x Kidore       |
| 4.   | TN19SDA642106 | SSGT | BALA MURUGAN.S | 3 Bal          |
| 5.   | TN19SDA642101 | SGT  | ABISHEK.C      | C.Aup          |
| 6.   | TN19SDA642116 | SGT  | MONU.K         | But ag         |
| 7.   | TN195DA642104 | SGT  | ARJUN.V.R      | Seh.           |
| 8.   | TN20SDA642105 | CDT  | BHARATH.V      | Bre            |
| 9.   | TN20SDA642123 | CDT  | DINESH.K       | K.J.           |
| 10.  | TN20SDA642128 | CDT  | KHIRAN SAI.L.S | And            |
| 11.  | TN20SDA642131 | CDT  | POORNESH.S     | CA             |
| 12.  | TN20SDA642136 | CDT  | SUBASH.B       | Subach.B.      |
| 13.  | TN20SDA642139 | CDT  | THIYAGARASU.A  | A. The alt     |
| 14.  |               |      |                | In the         |
| 15.  |               |      |                |                |