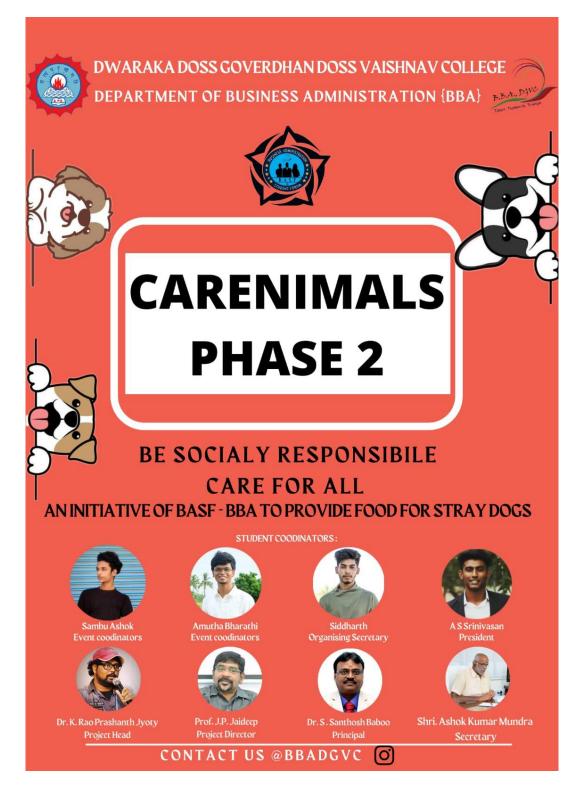

| 19E1938   | The               |  |  |  |
| 24                                                                                            | Roshitha. JR        | 111 -             | 100       | 19E1902   | 6hauge            |  |  |  |
| 5.                                                                                            | AMNJAYAN            | TH - 0            |           | 19E2108   | 9-01-049941-      |  |  |  |
|                                                                                               | cordinator          |                   |           |           | Head BBA          |  |  |  |



(Autonomous) College with Potential for Excellence, Linguistic Minority Institution Affiliated to University of Madras Arumbakkam, Chennai – 600 106

**Department of BBA** 



- 1. Name of the event Careanimals Phase 2
- 2. Date 9<sup>th</sup> November 2021



- 3. Venue In and around Koyembedu
- 4. Mode Offline
- 5. Organizers BBA Department, DGVC
- 6. Project Director Prof. J P Jaideep, Head BBA
- 7. Program Head Dr. K. Rao Prashanth Jyoty, Assistant Professor, BBA
- 7. Student Coordinator Sambu Ashok III C & Amutha Bharathi III B
- 8. No. of Staff Participants 2
- 9. No. of student volunteers -10

## **Report of the Program:**

Incessant rainfall has continued to batter Chennai, which recorded its second-highest November rainfall in a decade, according to official figures.

With heavy rains lashing down many animals have been forced to take shelter under parked cars and deserted garbage bins.

Our department staff and student volunteers contributed money an