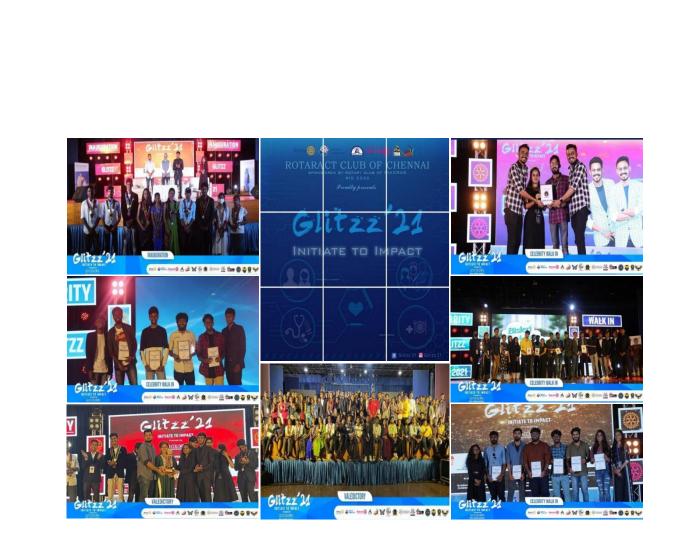

| III - D |
| 16 | Vishali Mohan       | B.Sc Psychology    | III - A |
| 17 | Sri Prakruthi       | B.Com MM           | II-A    |
| 18 | Mohammed Abu Thalib | B.Com Honours      | II - A  |
| 19 | Ponroja             | B.Sc plant biology | II - A  |
| 20 | Sakthi Riyaz        | B.Com Gen          | II - C  |
| 21 | Srija               | B.com CS           | II - A  |
| 22 | Ashwath             | B.Com CS           | II-C    |
| 23 | Abitha Sri          | B.Com Gen          | II-C    |
| 24 | Prathyanka          | B.A English        | II - A  |
| 25 | Vedha Sree          | B.A English        | II - A  |
| 26 | Dinesh              | BBA                | II-B    |
| 27 | Girish Kumar        | B.Com Honours      | II - A  |
| 28 | Dinesh              | B.Com Honours      | II - A  |









NAME OF THE EVENT: Krishna Vanthachu

EVENT COORDINATOR: Rtr. Bakher Baig, Rtr. Divaakar.

EVENT CHAIRMAN: Rtr. Ponroja

**NO. OF. PARTICIPANTS:** 7

NO.OF.BENEFICIARIES: 10

**VENUE / PLATORM:** Surabhi Trust (Kumarasamy Nagar, NRN Colony, Anna Nagar, Chennai, Tamil Nadu 600049)

MAN HOURS: 2 HOURS (2.00PM - 4.00PM).

**EVENT DESCRIPTION:** On the Occasion of Krishna Jayanthi, The rotaractors of Rotaract Club Dwaraka Doss Goverdhan Doss Vaishnav College took an initiative to celebrate the occasion along with the kids in an orphanage. The aim of doing so was to spread happiness and treat them like the kids at any normal household, this also is an attempt to inculcate the sense of Social responsibility in the minds of the youngsters. Apart from spreading happiness, we also made a Rotara