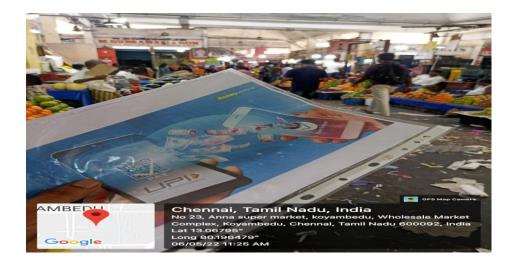

| Name of the event          | : | Extension Activity- Marina Beach, Chennai |
|----------------------------|---|-------------------------------------------|
| Date                       | : | 21/05/2022                                |
| Mode                       | : | Offline                                   |
| Venue                      | : | Marina Beach,Chennai.                     |
| Faculty Coordinator        | : | Ms. P.J.Rajam & Dr.T.N.Aruna              |
| No. of Staff Participants  | : | 02                                        |
| No of Student participants | : | 93                                        |

# **Extension Activity-Marina Beach**

Department of Computer Science organized Extension Activity on 21<sup>st</sup> May 2022 at Marina Beach, Chennai. Ms. A. Vijayalakshmi (Head-in-charge) organized the Extension Activity and 2 Faculty Co-ordinators Ms.P.J.Rajam and Dr.T.N.Aruna accompanied the students.

93 Students from III year B.Sc. Computer Science visited the Marina Beach. Students actively participated in the beach cleaning drive. Our Students participated in the drive with great enthusiasm and a motive to spread the word to keep our Marina Beach clean and green, free from plastic and all other sorts of other waste material.