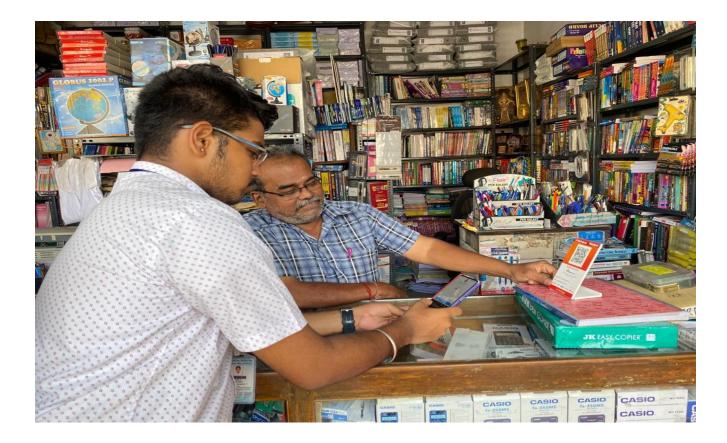

#### NAME OF THE EVENT: BOOK DONATION DRIVE

DATE: 8/03/2022, 9/03/2022, 10/03/2022, 11/03/2022, 12/03/2022, 13/03/2022

**MODE :** Offlline

**ORGANIZERS:** The Rotaract Club Dwaraka Doss Goverdhan Doss Vaishnav College.

#### **NO. OF STUDENT PARTICIPANTS: 10**

**DETAILED REPORT OF THE PROGRAMME:** The Rotaract Club Dwaraka Doss Goverdhan Doss Vaishnav College has taken an amazing initiative to encourage and support government school students who wish to pursue higher studies. We have distributed 73 science and NEET related books to those students.