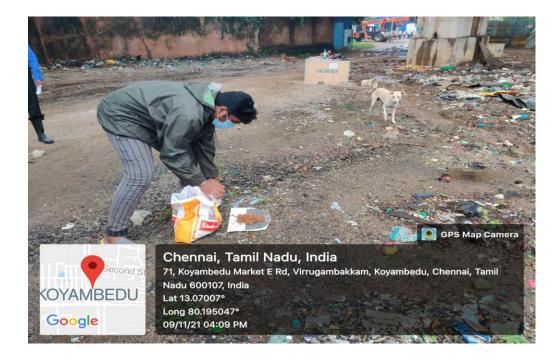

- 9. No. of student volunteers -10

## **Report of the Program:**

Incessant rainfall has continued to batter Chennai, which recorded its second-highest November rainfall in a decade, according to official figures.

With heavy rains lashing down many animals have been forced to take shelter under parked cars and deserted garbage bins.

Our department staff and student volunteers contributed money and bought biscuit packets and other foods to the local street dogs in this rainy weather.

## **Outcome of the Program:**

While you help each other out, don't forget to feed the animals around your homes.

It won't take too much effort, but will mean a great deal to an animal stuck in the middle of nowhere.

Protection of stray beings is the moral responsibility of each and every citizen.











| TAWALAY | Student Par<br>Carenimals | unaparte | AVAL     |                       |
|---------|---------------------------|----------|----------|-----------------------|
| S.      | Name of The students      | yearg    | ROLLND   | Signature             |
|         | Srinivasan                | 30       | 19E 2140 | A                     |
|         | Siddharth                 | 34       | 19E 1965 | gidelharth            |
|         | Mirthan                   | 34       | 19E 1938 | Methon                |
|         | Kirtan                    | 20       | 20E 2155 | distan.M              |
|         | Harresh                   | 2C       | 20E 2121 | forcesh               |
|         | Hitin                     | 3A       | 19E 1916 | Piton                 |
|         | Sanjay