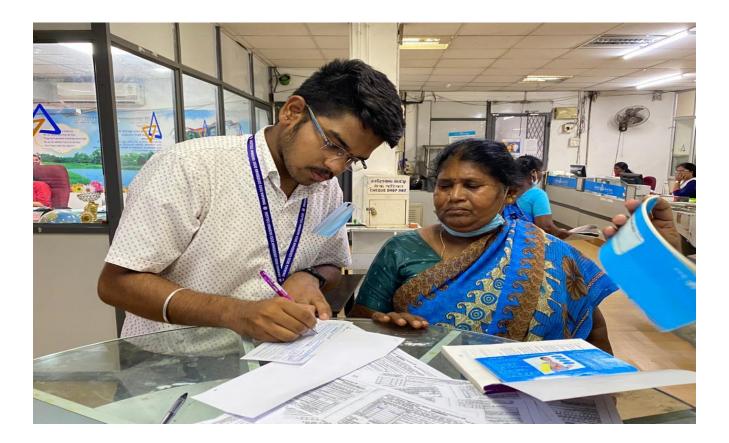

| Name of the event          | : | Extension Activity- Marina Beach, Chennai |
|----------------------------|---|-------------------------------------------|
| Date                       | : | 21/05/2022                                |
| Mode                       | : | Offline                                   |
| Venue                      | : | Marina Beach,Chennai.                     |
| Faculty Coordinator        | : | Ms. P.J.Rajam & Dr.T.N.Aruna              |
| No. of Staff Participants  | : | 02                                        |
| No of Student participants | : | 93                                        |

# **Extension Activity-Marina Beach**

Department of Computer Science organized Extension Activity on 21<sup>st</sup> May 2022 at Marina Beach, Chennai. Ms. A. Vijayalakshmi (Head-in-charge) organized the Extension Activity and 2 Faculty Co-ordinators Ms.P.J.Rajam and Dr.T.N.Aruna accompanied the students.

93 Students from III year B.Sc. Computer Science visited the Marina Beach. Students actively participated in the beach cleaning drive. Our Students participated in the drive with great enthusiasm and a motive to spread the word to keep our Marina Beach clean and green, free from plastic and all other sorts of other waste material.