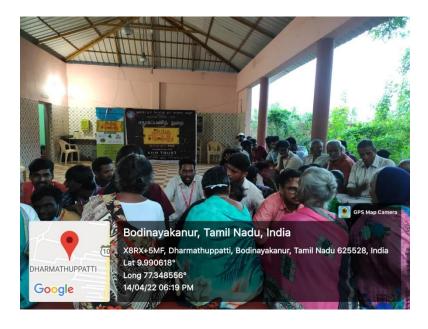

| Name of the event          | : | Extension Activity- Marina Beach, Chennai |
|----------------------------|---|-------------------------------------------|
| Date                       | : | 21/05/2022                                |
| Mode                       | : | Offline                                   |
| Venue                      | : | Marina Beach,Chennai.                     |
| Faculty Coordinator        | : | Ms. P.J.Rajam & Dr.T.N.Aruna              |
| No. of Staff Participants  | : | 02                                        |
| No of Student participants | : | 93                                        |

# **Extension Activity-Marina Beach**

Department of Computer Science organized Extension Activity on 21<sup>st</sup> May 2022 at Marina Beach, Chennai. Ms. A. Vijayalakshmi (Head-in-charge) organized the Extension Activity and 2 Faculty Co-ordinators Ms.P.J.Rajam and Dr.T.N.Aruna accompanied the students.

93 Students from III year B.Sc. Computer Science visited the Marina Beach. Students actively participated in the beach cleaning drive. Our Students participated in the drive with great enthusiasm and a motive to spread the word to keep our Marina Beach clean and green, free from plastic and all other sorts of other waste material.