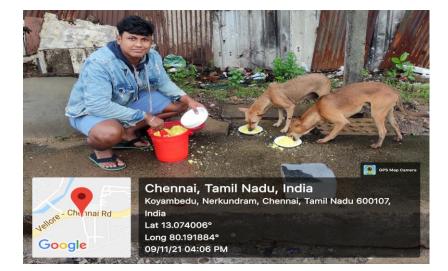

. No. of student volunteers -10

## **Report of the Program:**

Incessant rainfall has continued to batter Chennai, which recorded its second-highest November rainfall in a decade, according to official figures.

With heavy rains lashing down many animals have been forced to take shelter under parked cars and deserted garbage bins.

Our department staff and student volunteers contributed money and bought biscuit packets and other foods to the local street dogs in this rainy weather.

## **Outcome of the Program:**

While you help each other out, don't forget to feed the animals around your homes.

It won't take too much effort, but will mean a great deal to an animal stuck in the middle of nowhere.

Protection of stray beings is the moral responsibility of each and every citizen.











| TAWALAY | Student Par<br>Carenimals | unaparte | AVAL     |                       |
|---------|---------------------------|----------|----------|-----------------------|
| S.      | Name of The students      | yearg    | ROLLND   | Signature             |
|         | Srinivasan                | 30       | 19E 2140 | A                     |
|         | Siddharth                 | 34       | 19E 1965 | gidelharth            |
|         | Mirthan                   | 34       | 19E 1938 | Methon                |
|         | Kirtan                    | 20       | 20E 2155 | distan.M              |
|         | Harresh                   | 2C       | 20E 2121 | forcesh               |
|         | Hitin                     | 3A       | 19E 1916 | Piton                 |
|         | Sanjay