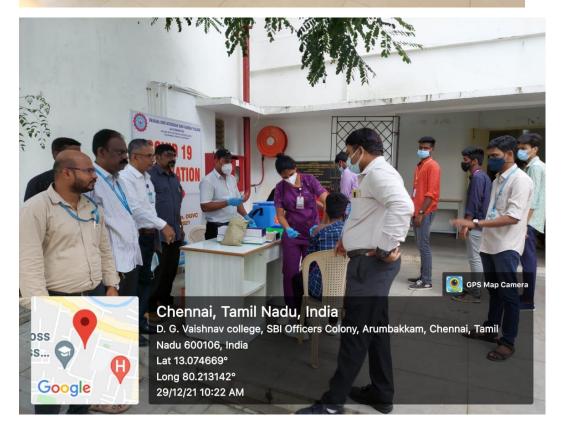

As per Government Standard Operating Procedures (SOP) COVID 19 vaccination camp was held on 29th December 2021 during 09.00 a.m. to 04.00 p.m. in the college campus. The camp was organized by Health and COVID Awareness and prevention committee of Dwaraka Doss Goverdhan Doss Vaishnav College jointly with Greater Chennai Corporation (Public Health Department) Zone 8, Division 10. Covishield first dose and second dose were The camp was organized blockwise in arranged during this camp. Ganga, Vaigai and Krishna block. 2 staff nurses from Kauvery hospital vaccinated the students. Around 219 students, teaching fraternity and nonteaching staff, Workers, Parents have got vaccinated in this camp. Rotaract, Neuberg crew volunteers supported the committee members in the camp. The students were counselled before vaccination by team of Doctors and Once the student got vaccinated, he/she is advised what to do and what not do after their vaccination. The camp was successfully completed with the full support of Management, Secretary, Principal, HOD's and all faculty members in our institutions.

10. Outcome of the Programme /event:

To Boost Immunity and protect students from Corona and Novel Omricon virus.

Avoid spreading of Covid 19.

11.Photos (Geo tagged) / YouTube link:

(Autonomous) College with Potential for Excellence, Linguistic Minority Institution Affiliated to University of Madras Arumbakkam, Chennai – 600106.

Chennai, Tamil Nadu, India 36F7+8GQ, SBI Officers Colony, Arumbakkam, Chennai, Tamil Nadu 600106, India Lat 13.073198° Long 80.213872° 29/12/21 10:42 AM

(Autonomous) College with Potential for Excellence, Linguistic Minority Institution Affiliated to University of Madras Arumbakkam, Chennai – 600106.