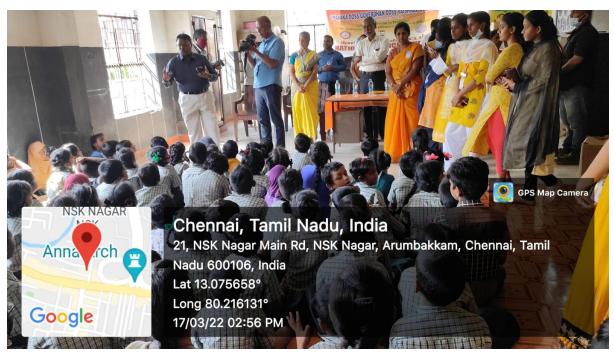

#### NAME OF THE EVENT: BOOK DONATION DRIVE

DATE: 8/03/2022, 9/03/2022, 10/03/2022, 11/03/2022, 12/03/2022, 13/03/2022

**MODE :** Offlline

**ORGANIZERS:** The Rotaract Club Dwaraka Doss Goverdhan Doss Vaishnav College.

#### **NO. OF STUDENT PARTICIPANTS: 10**

**DETAILED REPORT OF THE PROGRAMME:** The Rotaract Club Dwaraka Doss Goverdhan Doss Vaishnav College has taken an amazing initiative to encourage and support government school students who wish to pursue higher studies. We have distributed 73 science and NEET related books to those students.