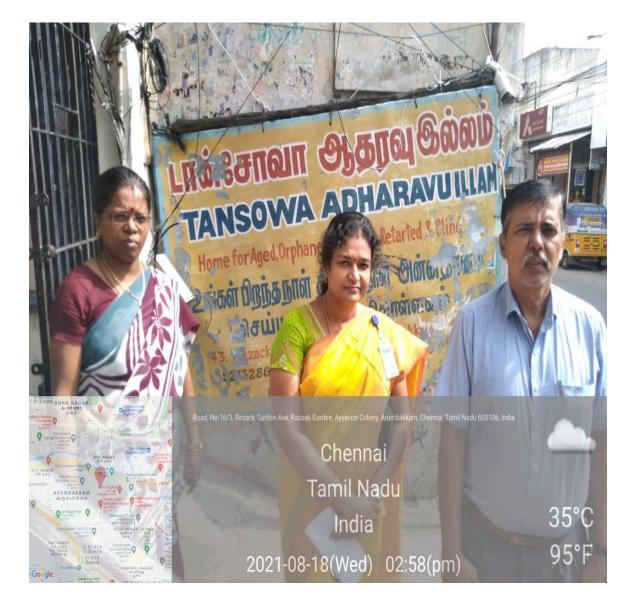

. A. Vijayalakshmi, Head i/c                  |

# **Detailed Report of the programme**

## "Social Service Activity Program-1 Annaprashana

## Feeding initiative for the Urban Poor/destitute

# Children"

The Department of Computer Science (B.Sc.) has organized a "Social Service Activity Program-1 Annaprashanna feeding initiative for the urban poor/destitute children" on 18/08/2021. The Program was conducted at Tamil Nadu Social Welfare Association, TANSOWA ADHARAVU ILLAM Arumbakkam, Chennai. Around 25 to 30 members of handicapped, unfortunate child, school going children, old aged, visually challenged person shunned by families were feeded with food through this program.

We thank Our Management, honorable secretary and respected principal for giving us this opportunity.

# Screenshots









# DWARAKA DOSS GOVERDHAN DOSS VAISHNAV COLLEGE

(AUTONOMOUS) College with Potential for Excellence Linguistic Minority Institution. Affiliated to University of Madras

# **UG-Department of Computer Science (B.Sc.)**

### LIST OF PARTICIPANTS FOR SOCIAL SERVICE ACTIVITY PROGRAM

| S.NO | NAME OF THE FACULTY | DESIGNATION                    |
|------|---------------------|--------------------------------|
| 1    | Ms.A.Vijayalakshmi  | Head i/c & Assistant Professor |
| 2    | Mr.B.Suresh         | Assistant Professor            |
| 3    | Ms.R.Lalitha        | Assistant Professor            |
| 4    | Ms.P.J.Rajam        | Assistant Professor            |
| 5    | Ms.K.Durgadevi      | Assistant Professor            |
| 6.   | Ms.M.Dharani        | Assistant Professor            |
|