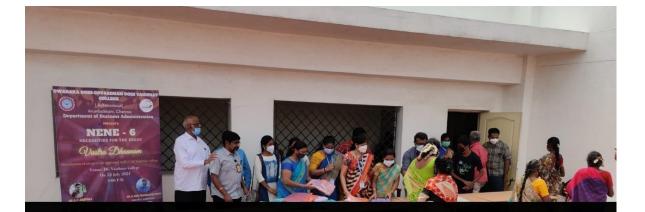

| Name of the event          | : | Extension Activity- Marina Beach, Chennai |
|----------------------------|---|-------------------------------------------|
| Date                       | : | 21/05/2022                                |
| Mode                       | : | Offline                                   |
| Venue                      | : | Marina Beach,Chennai.                     |
| Faculty Coordinator        | : | Ms. P.J.Rajam & Dr.T.N.Aruna              |
| No. of Staff Participants  | : | 02                                        |
| No of Student participants | : | 93                                        |

# **Extension Activity-Marina Beach**

Department of Computer Science organized Extension Activity on 21<sup>st</sup> May 2022 at Marina Beach, Chennai. Ms. A. Vijayalakshmi (Head-in-charge) organized the Extension Activity and 2 Faculty Co-ordinators Ms.P.J.Rajam and Dr.T.N.Aruna accompanied the students.

93 Students from III year B.Sc. Computer Science visited the Marina Beach. Students actively participated in the beach cleaning drive. Our Students participated in the drive with great enthusiasm and a motive to spread the word to keep our Marina Beach clean and green, free from plastic and all other sorts of other waste material.