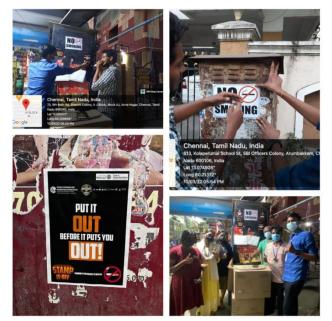

# GOOD BYE PLASTICS - A PLOG RUN ON MENACE & SUBSTITUTES OF PLASTICS <u>EVENT</u>

| 01 | INVITATION      | -                                                                                             |
|----|-----------------|-----------------------------------------------------------------------------------------------|
|    |                 |                                                                                               |
|    |                 |                                                                                               |
|    |                 |                                                                                               |
|    |                 |                                                                                               |
|    |                 |                                                                                               |
| 02 | NAME OF THE     | GOOD BYE PLASTICS – A PLOG RUN ON MENACE &                                                    |
| 03 | EVENT<br>DATE   | SUBSTITUTE OF PLASTICS<br>27.08.2021                                                          |
| 03 | DATE            | 27.08.2021                                                                                    |
| 04 | VENUE           | ARUMBAKKAM                                                                                    |
|    |                 |                                                                                               |
| 05 | MODE            | OFFLINE                                                                                       |
| 06 |                 |                                                                                               |
| 06 | ORGANIZERS      | DWARAKA DOSS GOVERDHAN DOSS VAISHNAV<br>COLLEGE                                               |
|    |                 | 5 COY NCC INFANTRY                                                                            |
| 07 | FACULTY         | Lt.Dr.P. ARULARASAN                                                                           |
| 07 | COORDINATOR     | LI.DI.I. AKULAKASAN                                                                           |
| 08 | RESOURCE        |                                                                                               |
|    | PERSON          |                                                                                               |
| 09 | NUMBER OF STAFF | 1                                                                                             |
|    | PARTICIPANTS    |                                                                                               |
| 10 | NO. OF STUDENTS | 4                                                                                             |
|    | PARTICIPANTS    |                                                                                               |
| 11 | DETAILED REPORT | THE CADETS OF 5 COMPANY NCC INFANTRY HAD                                                      |
|    | OF THE          | PARTICIPATED IN THE PLOG RUN EVENT, WHERE THEY                                                |
|    | PROGRAMME       | HAD COLLECTED PLASTICS FROM THE STREETS OF                                                    |
|    |                 | ARUMBAKKAM AND SPREAD AWARENESS ON THE                                                        |
|    |                 | MENACE AND SUBSTITUTES OF PLASTICS. THE EVENT<br>WAS SUCCESSFUL IN ITS MISSION AND THE CADETS |
|    |                 | ALSO TOOK UP THE PLEDGE.                                                                      |
| 12 | OUTCOME OF THE  | THE CADETS HAVE CREATED AWARENESS ON THE                                                      |
|    | EVENT           | MENACE AND SUBSTITUTES OF PLASTICSWE                                                          |
|    |                 | ENCOURAGE OTHERS ALSO TO DO PLOGGING.THE                                                      |
|    |                 | ARTICLES & VIDEO ON "MENACE & SUBSTITUTE OF                                                   |
|    |                 | PLASTICS" WERE UPLOADED BY THE CADETS IN THE                                                  |
|    |                 | DIGITAL FORUM OF NCC.                                                                         |
| 10 |                 |                                                                                               |
| 13 | PHOTOS (GEO     | https://youtu.be/AAdVEc5_dRI                                                                  |
|    | TAGGED)/        |                                                                                               |

# GOOD BYE PLASTICS - A PLOG RUN ON MENACE & SUBSTITUTES OF PLASTICS EVENT NOMINAL ROLL

| S. NO | <b>REGIMENTAL NUMBER</b> | RANK | NAME                 |
|-------|--------------------------|------|----------------------|
| 1     | TN20SDA600461            | CDT  | SAURABH KUMAR PANDEY |
| 2     | TN20SDA600412            | CDT  | HARIHARAN. U         |
| 3     | TN20SDA600471            | CDT  | VISRUTH GOSWAMI      |
| 4     | TN20SDA600409            | CDT  | GOKUL SANKAR         |