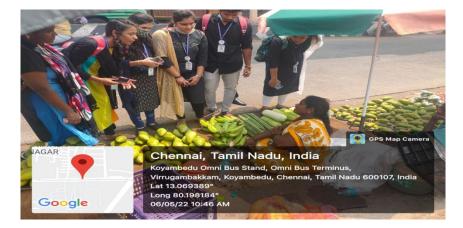

# **Extension Activity-Marina Beach**

Department of Computer Science organized Extension Activity on 21<sup>st</sup> May 2022 at Marina Beach, Chennai. Ms. A. Vijayalakshmi (Head-in-charge) organized the Extension Activity and 2 Faculty Co-ordinators Ms.P.J.Rajam and Dr.T.N.Aruna accompanied the students.

93 Students from III year B.Sc. Computer Science visited the Marina Beach. Students actively participated in the beach cleaning drive. Our Students participated in the drive with great enthusiasm and a motive to spread the word to keep our Marina Beach clean and green, free from plastic and all other sorts of other waste material.