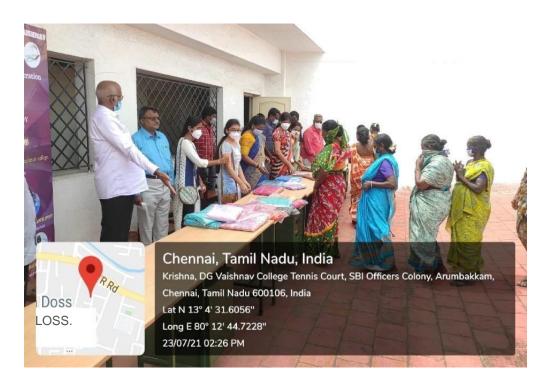

| Name of the event          | : | Extension Activity- Marina Beach, Chennai |
|----------------------------|---|-------------------------------------------|
| Date                       | : | 21/05/2022                                |
| Mode                       | : | Offline                                   |
| Venue                      | : | Marina Beach,Chennai.                     |
| Faculty Coordinator        | : | Ms. P.J.Rajam & Dr.T.N.Aruna              |
| No. of Staff Participants  | : | 02                                        |
| No of Student participants | : | 93                                        |

# **Extension Activity-Marina Beach**

Department of Computer Science organized Extension Activity on 21<sup>st</sup> May 2022 at Marina Beach, Chennai. Ms. A. Vijayalakshmi (Head-in-charge) organized the Extension Activity and 2 Faculty Co-ordinators Ms.P.J.Rajam and Dr.T.N.Aruna accompanied the students.

93 Students from III year B.Sc. Computer Science visited the Marina Beach. Students actively participated in the beach cleaning drive. Our Students participated in the drive with great enthusiasm and a motive to spread the word to keep our Marina Beach clean and green, free from plastic and all other sorts of other waste material.