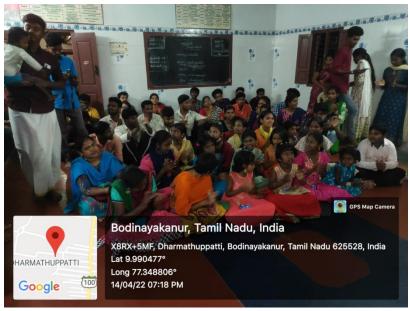

| Name of the event          | : | Extension Activity- Marina Beach, Chennai |
|----------------------------|---|-------------------------------------------|
| Date                       | : | 21/05/2022                                |
| Mode                       | : | Offline                                   |
| Venue                      | : | Marina Beach,Chennai.                     |
| Faculty Coordinator        | : | Ms. P.J.Rajam & Dr.T.N.Aruna              |
| No. of Staff Participants  | : | 02                                        |
| No of Student participants | : | 93                                        |

# **Extension Activity-Marina Beach**

Department of Computer Science organized Extension Activity on 21<sup>st</sup> May 2022 at Marina Beach, Chennai. Ms. A. Vijayalakshmi (Head-in-charge) organized the Extension Activity and 2 Faculty Co-ordinators Ms.P.J.Rajam and Dr.T.N.Aruna accompanied the students.

93 Students from III year B.Sc. Computer Science visited the Marina Beach. Students actively participated in the beach cleaning drive. Our Students participated in the drive with great enthusiasm and a motive to spread the word to keep our Marina Beach clean and green, free from plastic and all other sorts of other waste material.