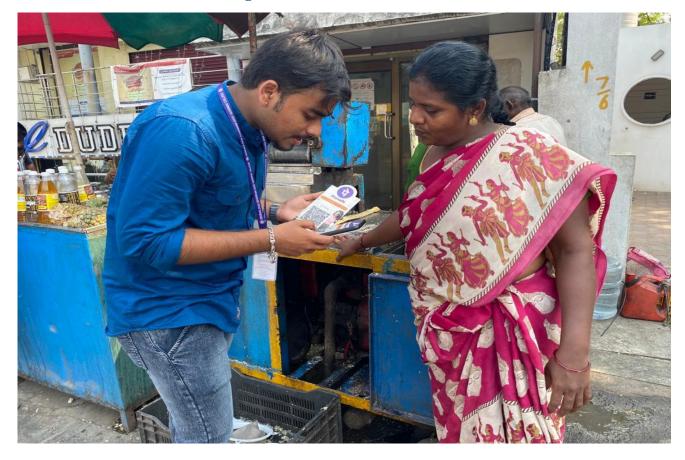

#### NAME OF THE EVENT: BOOK DONATION DRIVE

DATE: 8/03/2022, 9/03/2022, 10/03/2022, 11/03/2022, 12/03/2022, 13/03/2022

**MODE :** Offlline

**ORGANIZERS:** The Rotaract Club Dwaraka Doss Goverdhan Doss Vaishnav College.

#### **NO. OF STUDENT PARTICIPANTS: 10**

**DETAILED REPORT OF THE PROGRAMME:** The Rotaract Club Dwaraka Doss Goverdhan Doss Vaishnav College has taken an amazing initiative to encourage and support government school students who wish to pursue higher studies. We have distributed 73 science and NEET related books to those students.