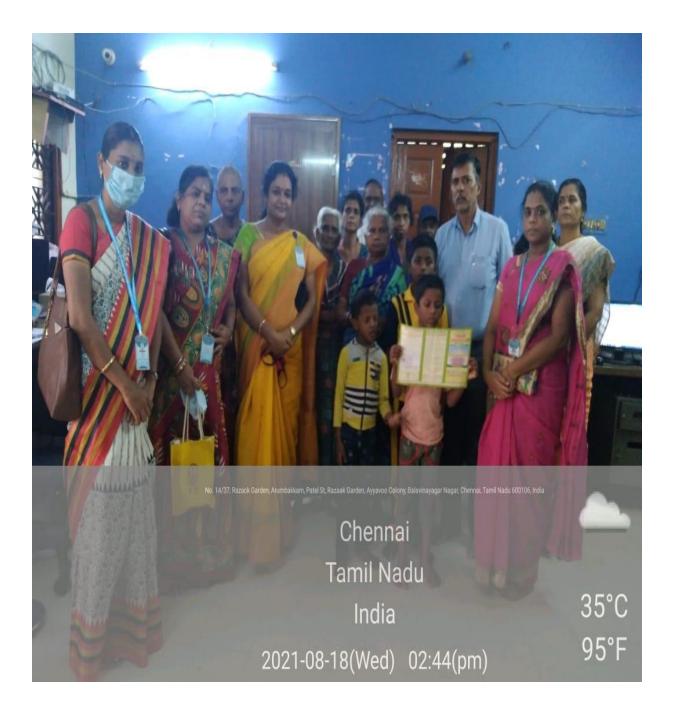

# **Extension Activity-Marina Beach**

Department of Computer Science organized Extension Activity on 21<sup>st</sup> May 2022 at Marina Beach, Chennai. Ms. A. Vijayalakshmi (Head-in-charge) organized the Extension Activity and 2 Faculty Co-ordinators Ms.P.J.Rajam and Dr.T.N.Aruna accompanied the students.

93 Students from III year B.Sc. Computer Science visited the Marina Beach. Students actively participated in the beach cleaning drive. Our Students participated in the drive with great enthusiasm and a motive to spread the word to keep our Marina Beach clean and green, free from plastic and all other sorts of other waste material.