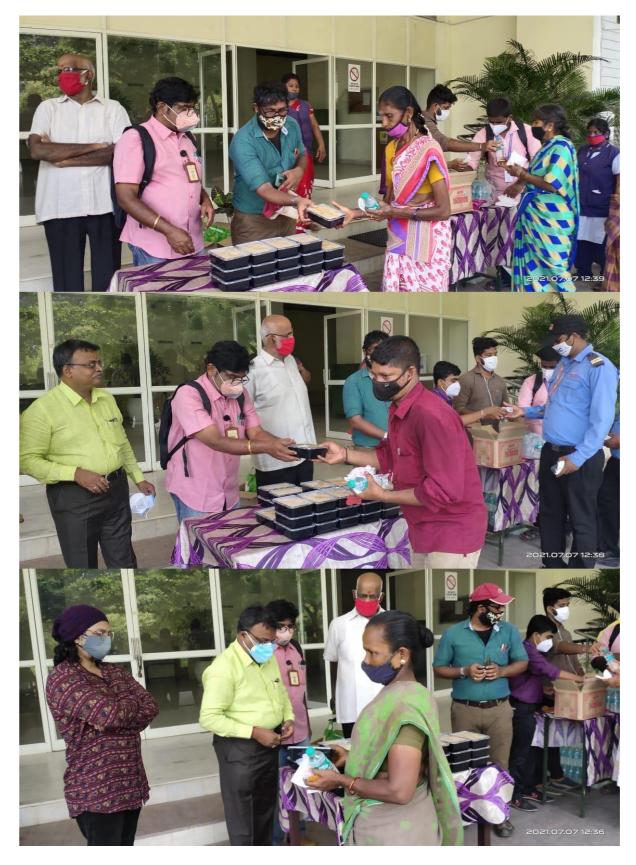

10. Outcome of the Programme /event:

To Boost Immunity and protect students from Corona and Novel Omricon virus.

Avoid spreading of Covid 19.

11.Photos (Geo tagged) / YouTube link:

(Autonomous) College with Potential for Excellence, Linguistic Minority Institution Affiliated to University of Madras Arumbakkam, Chennai – 600106.

Chennai, Tamil Nadu, India 36F7+8GQ, SBI Officers Colony, Arumbakkam, Chennai, Tamil Nadu 600106, India Lat 13.073198° Long 80.213872° 29/12/21 10:42 AM

(Autonomous) College with Potential for Excellence, Linguistic Minority Institution Affiliated to University of Madras Arumbakkam, Chennai – 600106.