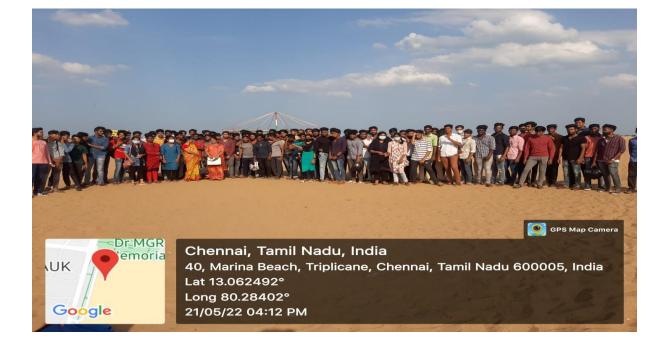

# **Extension Activity-Marina Beach**

Department of Computer Science organized Extension Activity on 21<sup>st</sup> May 2022 at Marina Beach, Chennai. Ms. A. Vijayalakshmi (Head-in-charge) organized the Extension Activity and 2 Faculty Co-ordinators Ms.P.J.Rajam and Dr.T.N.Aruna accompanied the students.

93 Students from III year B.Sc. Computer Science visited the Marina Beach. Students actively participated in the beach cleaning drive. Our Students participated in the drive with great enthusiasm and a motive to spread the word to keep our Marina Beach clean and green, free from plastic and all other sorts of other waste material.