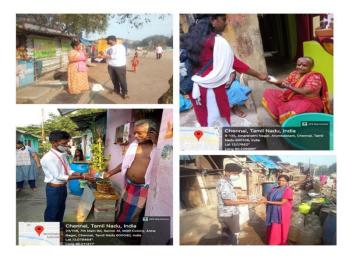

# **DETAILED REPORT OF THE PROGRAMME:**

On 27th February 2022, Dwaraka Doss Goverdhan Doss Vaishnav College NSS volunteers have assisted to conducted a **polio vaccination camp** organised by Primary Health Centre, Arumbakkam which was held continuously for 3 days. Totally 24 NSS Volunteers participated and provided their services through out the camp. Our NSS volunteers went to many streets and nearby surroundings. Around 300 children benefited by taking their jabs through this camp.

# **OUTCOME OF THE PROGRAMME :**

Our NSS volunteers cooperated through out the camp with the main motive of providing the services to the society. Overall the 3 days camp were successfully organized and completed.