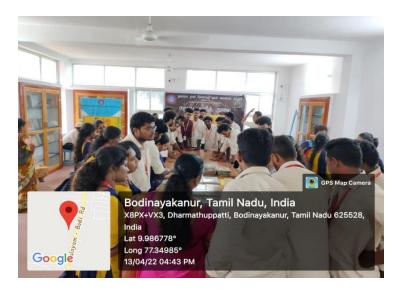

| Name of the event          | : | Extension Activity- Marina Beach, Chennai |
|----------------------------|---|-------------------------------------------|
| Date                       | : | 21/05/2022                                |
| Mode                       | : | Offline                                   |
| Venue                      | : | Marina Beach,Chennai.                     |
| Faculty Coordinator        | : | Ms. P.J.Rajam & Dr.T.N.Aruna              |
| No. of Staff Participants  | : | 02                                        |
| No of Student participants | : | 93                                        |

# **Extension Activity-Marina Beach**

Department of Computer Science organized Extension Activity on 21<sup>st</sup> May 2022 at Marina Beach, Chennai. Ms. A. Vijayalakshmi (Head-in-charge) organized the Extension Activity and 2 Faculty Co-ordinators Ms.P.J.Rajam and Dr.T.N.Aruna accompanied the students.

93 Students from III year B.Sc. Computer Science visited the Marina Beach. Students actively participated in the beach cleaning drive. Our Students participated in the drive with great enthusiasm and a motive to spread the word to keep our Marina Beach clean and green, free from plastic and all other sorts of other waste material.