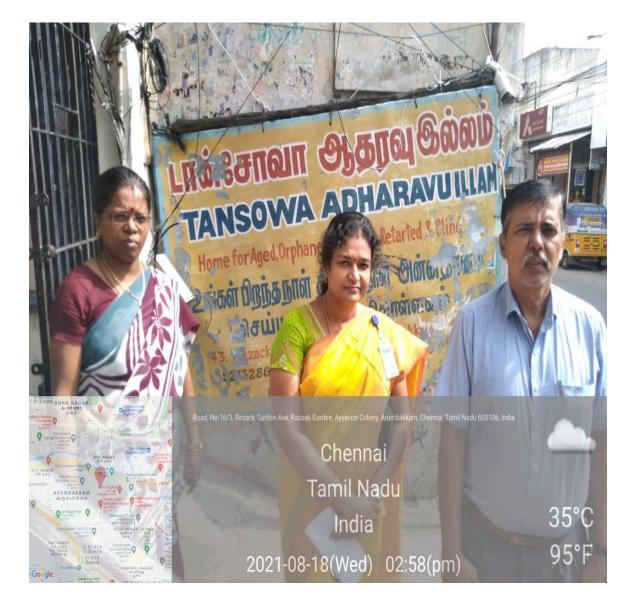

# **Extension Activity-Marina Beach**

Department of Computer Science organized Extension Activity on 21<sup>st</sup> May 2022 at Marina Beach, Chennai. Ms. A. Vijayalakshmi (Head-in-charge) organized the Extension Activity and 2 Faculty Co-ordinators Ms.P.J.Rajam and Dr.T.N.Aruna accompanied the students.

93 Students from III year B.Sc. Computer Science visited the Marina Beach. Students actively participated in the beach cleaning drive. Our Students participated in the drive with great enthusiasm and a motive to spread the word to keep our Marina Beach clean and green, free from plastic and all other sorts of other waste material.