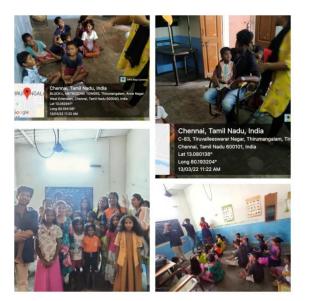

#### **PROGRAM INVITATION:**

NAME OF THE EVENT: BASIC LITERACY AND EDUCATION

DATE: 13/03/2022

**MODE :** Offlline

ORGANIZERS: The Rotaract Club Dwaraka Doss Goverdhan Doss Vaishnav College.

#### **NO. OF STUDENT PARTICIPANTS: 10**

**DETAILED REPORT OF THE PROGRAMME:** This project aimed to provide basic literary knowledge to the needed ones and in turn learn basic skills from them.

**OUTCOME OF THE PROGRAMME/EVENT:** The students were given an opportunity to serve the community and also an opportunity to contribute to the betterment of the society.

#### **PHOTOS / YOUTUBE LINK:**