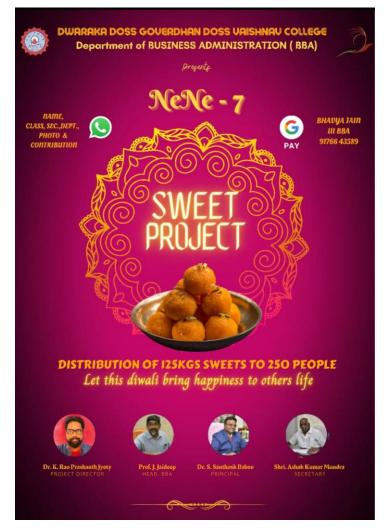

| Dineshram         |
| 3    | Srinivasan        |
| 4    | Siddharth         |
| 5    | Mithran           |
| 6    | Gokul             |
| 7    | Gowtham           |
| 8    | Sanjay            |
| 9    | Ashwath           |
| 10   | Hemnath           |
| 11   | Bharath           |
| 12   | Perarasan         |
| 13   | Madhan            |
| 14   | Litesh            |
| 15   | Lalith bati       |
| 16   | Akshay            |
| 17   | Santhosh manuel   |
| 18   | Akshay            |
| 19   | Prathyun          |
| 20   | Dhanush           |
| 21   | Poornesh          |
| 22   | Chirag            |



















(Autonomous) College with Potential for Excellence, Linguistic Minority Institution Affiliated to University of Madras Arumbakkam, Chennai – 600 106

#### **DEPARTMENT OF BBA**



PROGRAM: Sweet Project - NeNe 7 - Student Social Responsibility

DATE: 3<sup>rd</sup> November 2017

TIME: 11.30 AM - 1.00 PM

ORGANIZER: Department of BBA, Dwaraka Doss Goverdhan Doss Vaishnav College.

**PROJECT HEAD: Prof. J. P. Jaideep** 

**PROJECT DIRECTOR: Dr. K. Rao Prashanth Jyoty** 

NO. OF PARTICIPANTS: 250

**REPORT:** 



(Autonomous) College with Potential for Excellence, Linguistic Minority Institution Affiliated to University of Madras Arumbakkam, Chennai – 600 106

Sweet Project was yet another initiative by the Department of BBA – Student Social Responsibility Cell. It is a way of showing our courtesy towards Construction Workers, Non-teaching staffs and Janitors, whom might operate in the background, but we'd certainly take notice if they didn't exist.

It is amazing h