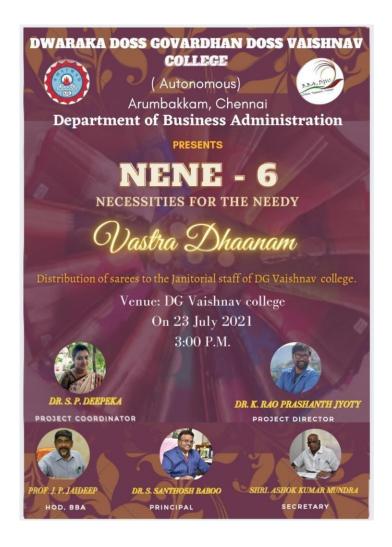

|          |            |
| 6       |                            |                                                           |          |            |
| 7       |                            |                                                           |          |            |
| 8       |                            |                                                           |          |            |
| ,       |                            |                                                           |          |            |

Faculty Coordinator

HOD



(Autonomous) College with Potential for Excellence, Linguistic Minority Institution Affiliated to University of Madras Arumbakkam, Chennai – 600 106

## DEPARTMENT OF BUSINESS ADMINISTRATION (B.B.A.)

#### 1. Invitation



- 2. Topic: NeNe Phase 6 (Distribution of Sarees to the Housekeeping Staffs of the College)
- 3. Date: 23.07.2021
- 4. Time: 3pm
- 5. Speaker : NA
- 6. Mode of Delivery : Offline
- 7. Organizers: Prof. J.P.Jaideep, Head, Department of Business Administration (BBA)



(Autonomous) College with Potential for Excellence, Linguistic Minority Institution Affiliated to University of Madras Arumbakkam, Chennai – 600 106

- 8. Faculty co-ordinator: Dr. K. Rao Prashanth Jyoty and Dr.S.P.Deepeka
- 9. No of Faculty participants : 15
- 10. No of Beneficiaries: 105
- 11. Report:

The first five phases of Ne-Ne were dedicated to improving the livelihood of underprivileged people in and around the city and the phase 5 honored the janitors of our college who has especially made an impact in these times