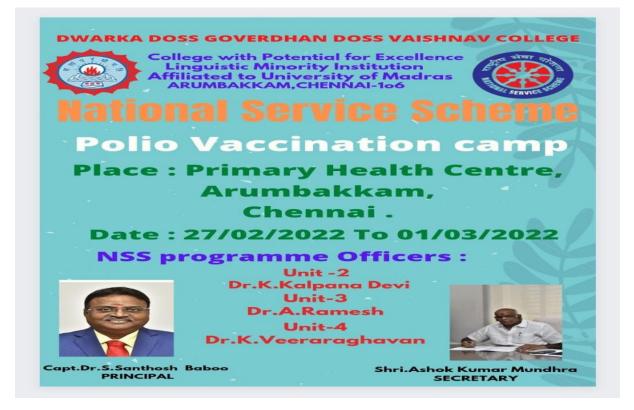

(Autonomous)

College with Potential for Excellence,

Linguistic Minority Institution

Affiliated to University of Madras

Arumbakkam, Chennai – 600106

NATIONAL SERVICE SCHEME

**DATE** : 27th Feb 2022 - 01st Feb 2022

MODE: Offline

**VENUE** : Primary health centre, Arumbakkam.

**ORGANISERS:** Coordinators of NSS

# FACULTY COORDINATOR:Unit 2 - Dr. K. Kalpana DeviUnit 3 - Dr. A. RameshUnit 4 - Dr. K. Veeraraghavan

# **NO.OF STAFF PARTICIPATED:** 03

# NO.OF STUDENTS PARTICIPATED: 24

# **DETAILED REPORT OF THE PROGRAMME:**

On 27th February 2022, Dwaraka Doss Goverdhan Doss Vaishnav College NSS volunteers have assisted to conducted a **polio vaccination camp** organised by Primary Health Centre, Arumbakkam which was held continuously for 3 days. Totally 24 NSS Volunteers participated and provided their services through out the camp. Our NSS volunteers went to many streets and nearby surroundings. Around 300 children benefited by taking their jabs through this camp.