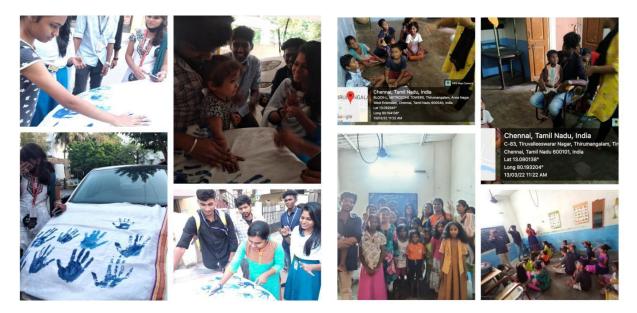

ub Dwaraka Doss Goverdhan Doss Vaishnav College.

#### **NO. OF STUDENT PARTICIPANTS: 11**

**DETAILED REPORT OF THE PROGRAMME:** The rotaractors of our club has conducted an event to spread awareness about the importance of water among people of all age groups. We insisted kids, college students, adults and old people about not to waste water, importance of saving water etc. and collected hand prints from them that they won't waste water.

**OUTCOME OF THE PROGRAMME/EVENT:** The students were given an opportunity to serve the community and also an opportunity to contribute to the betterment of the society.



(Autonomous) College with Potential for Excellence, Linguistic Minority Institution Affiliated to University of Madras Arumbakkam, Chennai – 600106.

### **PHOTOS / YOUTUBE LINK:**



#### STUDENT PARTICIPATION LIST:

| SL.NO | NAME                | DEPARTMENT                   | ROLL NO. |
|-------|---------------------|------------------------------|----------|
| 1     | Nagashree. V        | Bcom corporate secretaryship | 21E1202  |
| 2     | C.naveen            | B.com cs                     | 21d0356  |
| 3     | Joshitha C          | Bsc biotechnology            | 21E2811  |
| 4     | Keerthana .R        | Biotechnology                | 21E2821  |
| 5     | Sriram M            | Msc IT                       | 21e5026  |
| 6     | M.subhika           | B.com honours 1st year       | 21e1627  |
| 7     | Anjana Ramesh       | Bcom hons                    | 21E1626  |
| 8     | Keith Levin Sridhar | BCom MM                      | 20E4354  |
| 9     | Malini Ganesan