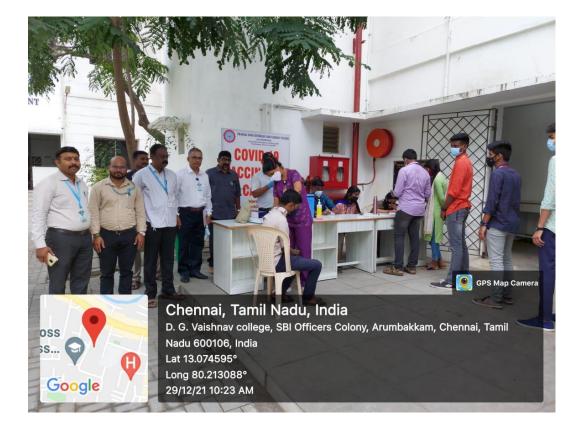

As per Government Standard Operating Procedures (SOP) COVID 19 vaccination camp was held on 29th December 2021 during 09.00 a.m. to 04.00 p.m. in the college campus. The camp was organized by Health and COVID Awareness and prevention committee of Dwaraka Doss Goverdhan Doss Vaishnav College jointly with Greater Chennai Corporation (Public Health Department) Zone 8, Division 10. Covishield first dose and second dose were The camp was organized blockwise in arranged during this camp. Ganga, Vaigai and Krishna block. 2 staff nurses from Kauvery hospital vaccinated the students. Around 219 students, teaching fraternity and nonteaching staff, Workers, Parents have got vaccinated in this camp. Rotaract, Neuberg crew volunteers supported the committee members in the camp. The students were counselled before vaccination by team of Doctors and Once the student got vaccinated, he/she is advised what to do and what not do after their vaccination. The camp was successfully completed with the full support of Management, Secretary, Principal, HOD's and all faculty members in our institutions.

10. Outcome of the Programme /event:

To Boost Immunity and protect students from Corona and Novel Omricon virus.

Avoid spreading of Covid 19.

11.Photos (Geo tagged) / YouTube link:

(Autonomous) College with Potential for Excellence, Linguistic Minority Institution Affiliated to University of Madras Arumbakkam, Chennai – 600106.

Chennai, Tamil Nadu, India 36F7+8GQ, SBI Officers Colony, Arumbakkam, Chennai, Tamil Nadu 600106, India Lat 13.073198° Long 80.213872° 29/12/21 10:42 AM

(Autonomous) College with Potential for Excellence, Linguistic Minority Institution Affiliated to University of Madras Arumbakkam, Chennai – 600106.