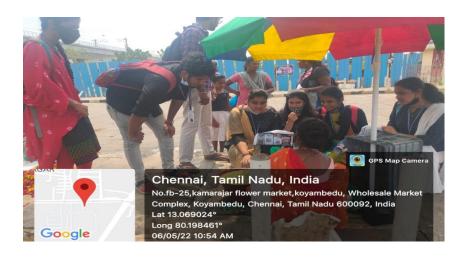

#### NAME OF THE EVENT: MIND MATTERS

DATE: 07/03/2022

VENUE: DG Vaishnav College to Koyambedu Bridge

MODE : Offlline

**ORGANIZERS:** The Rotaract Club Dwaraka Doss Goverdhan Doss Vaishnav College.

#### **NO. OF STAFF PARTICIPANTS:** 2

NO. OF STUDENT PARTICIPANTS: 120

**DETAILED REPORT OF THE PROGRAMME:** The Rotaract Club Dwaraka Doss Goverdhan Doss Vaishnav college has conducted a Walkathon to spread awareness about mental health awareness among people on 7<sup>th</sup> of March 2022 from Dwaraka Doss Goverdhan Doss Vaishnav College to Koyambedu Bridge. This walkathon was conducted to remind people on the importance and necessity of maintaining their mental health.