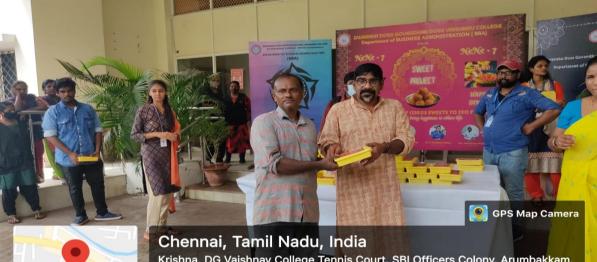

# GOOD BYE PLASTICS - A PLOG RUN ON MENACE & SUBSTITUTES OF PLASTICS <u>EVENT</u>

| 01 | INVITATION      | -                                                                                             |
|----|-----------------|-----------------------------------------------------------------------------------------------|
|    |                 |                                                                                               |
|    |                 |                                                                                               |
|    |                 |                                                                                               |
|    |                 |                                                                                               |
|    |                 |                                                                                               |
| 02 | NAME OF THE     | GOOD BYE PLASTICS – A PLOG RUN ON MENACE &                                                    |
| 03 | EVENT<br>DATE   | SUBSTITUTE OF PLASTICS<br>27.08.2021                                                          |
| 03 | DATE            | 27.08.2021                                                                                    |
| 04 | VENUE           | ARUMBAKKAM                                                                                    |
|    |                 |                                                                                               |
| 05 | MODE            | OFFLINE                                                                                       |
| 06 |                 |                                                                                               |
| 06 | ORGANIZERS      | DWARAKA DOSS GOVERDHAN DOSS VAISHNAV<br>COLLEGE                                               |
|    |                 | 5 COY NCC INFANTRY                                                                            |
| 07 | FACULTY         | Lt.Dr.P. ARULARASAN                                                                           |
| 07 | COORDINATOR     | LI.DI.I. AKULAKASAN                                                                           |
| 08 | RESOURCE        |                                                                                               |
|    | PERSON          |                                                                                               |
| 09 | NUMBER OF STAFF | 1                                                                                             |
|    | PARTICIPANTS    |                                                                                               |
| 10 | NO. OF STUDENTS | 4                                                                                             |
|    | PARTICIPANTS    |                                                                                               |
| 11 | DETAILED REPORT | THE CADETS OF 5 COMPANY NCC INFANTRY HAD                                                      |
|    | OF THE          | PARTICIPATED IN THE PLOG RUN EVENT, WHERE THEY                                                |
|    | PROGRAMME       | HAD COLLECTED PLASTICS FROM THE STREETS OF                                                    |
|    |                 | ARUMBAKKAM AND SPREAD AWARENESS ON THE                                                        |
|    |                 | MENACE AND SUBSTITUTES OF PLASTICS. THE EVENT<br>WAS SUCCESSFUL IN ITS MISSION AND THE CADETS |
|    |                 | ALSO TOOK UP THE PLEDGE.                                                                      |
| 12 | OUTCOME OF THE  | THE CADETS HAVE CREATED AWARENESS ON THE                                                      |
|    | EVENT           | MENACE AND SUBSTITUTES OF PLASTICSWE                                                          |
|    |                 | ENCOURAGE OTHERS ALSO TO DO PLOGGING.THE                                                      |
|    |                 | ARTICLES & VIDEO ON "MENACE & SUBSTITUTE OF                                                   |
|    |                 | PLASTICS" WERE UPLOADED BY THE CADETS IN THE                                                  |
|    |                 | DIGITAL FORUM OF NCC.                                                                         |
| 10 |                 |                                                                                               |
| 13 | PHOTOS (GEO     | https://youtu.be/AAdVEc5_dRI                                                                  |
|    | TAGGED)/        |                                                                                               |

# GOOD BYE PLASTICS - A PLOG RUN ON MENACE & SUBSTITUTES OF PLASTICS EVENT NOMINAL ROLL

| S. NO | <b>REGIMENTAL NUMBER</b> | RANK | NAME                 |
|-------|--------------------------|------|----------------------|
| 1     | TN20SDA600461            | CDT  | SAURABH KUMAR PANDEY |
| 2     | TN20SDA600412            | CDT  | HARIHARAN. U         |
| 3     | TN20SDA600471            | CDT  | VISRUTH GOSWAMI      |
| 4     | TN20SDA600409            | CDT  | GOKUL SANKAR         |