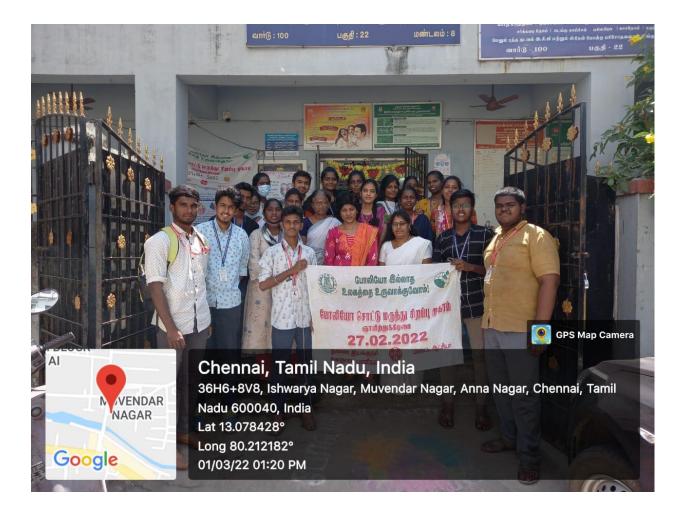

# **DETAILED REPORT OF THE PROGRAMME:**

On 27th February 2022, Dwaraka Doss Goverdhan Doss Vaishnav College NSS volunteers have assisted to conducted a **polio vaccination camp** organised by Primary Health Centre, Arumbakkam which was held continuously for 3 days. Totally 24 NSS Volunteers participated and provided their services through out the camp. Our NSS volunteers went to many streets and nearby surroundings. Around 300 children benefited by taking their jabs through this camp.

# PICTURES :

| NAME OF STUDENT  | DEPARTMENT OF THE |
|------------------|-------------------|
|                  | STUDENT:          |
| P HARIKRISHNAN   | B COM CS          |
| L RISHANTH       | BCOM CS           |
| G VISHAL         | B COM CS          |
| P DEEPAK KUMAR   | B COM CS          |
| E THARUN KUMAR   | B COM GENERAL     |
| S MAHENDRAN      | B SC (MCA)        |
| S ASHWIN         | B SCF (MCA)       |
| KARTHIKEYAN      |                   |
| S SHANMUGA PRIYA | B COM CS          |
| S MADHAVAN       | B SC (PCA)        |
| S AATHI LAKSHMI  | B SC (MCA)        |
| K AISHWARYA      | B SC (PCA)        |
| V SWETHA         | B SC (MCA)        |
| S PINKY          | B COM GENERAL     |
| G PONROJA        | B SC BOTANY       |
| S SHYAMA LATHA   | B SC (MAP)        |
| S SHARMILI       | BBA               |
| R KOKILA         | B COM CS          |
| R NISHA          | B COM CS          |