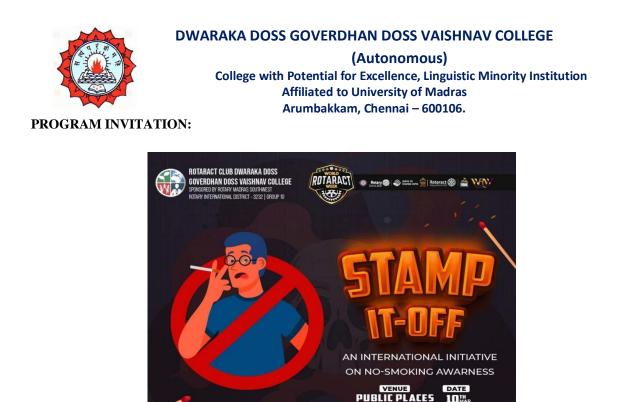

#### **PROGRAMME INVITATION:**

#### NAME OF THE EVENT: BOOK DONATION DRIVE

DATE: 8/03/2022, 9/03/2022, 10/03/2022, 11/03/2022, 12/03/2022, 13/03/2022

**MODE :** Offlline

**ORGANIZERS:** The Rotaract Club Dwaraka Doss Goverdhan Doss Vaishnav College.