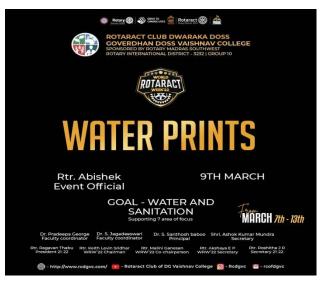

--------------|-------------|----------|
| SL.NO | NAME                       | DEPARTMENT  | ROLL NO. |
| 1     | N. Saranya                 | B.com CS    | 21E2050  |
| 2     | V. Sowmiya                 | B.com CS    | 21E3146  |
| 3     | G. Sarumathi               | B.com CS    | 21D0371  |
| 4     | V.M. Harish                | B.com CS    | 21E2714  |
| 5     | N. Suriya Raaj             | B.com CS    | 21E2045  |
| 6     | J. Ajay                    | B.com CS    | 21E2131  |
| 7     | Keith Levin Sridhar        | B.com MM    | 20E2528  |
| 8     | Praveen                    | Criminology | 20E3414  |



(Autonomous) College with Potential for Excellence, Linguistic Minority Institution Affiliated to University of Madras Arumbakkam, Chennai – 600106.

#### **PROGRAM INVITATION:**



NAME OF THE EVENT: WATER PRINTS

**DATE:** 09/03/2022

**MODE :** Offlline

ORGANIZERS: The Rotaract Club Dwaraka Doss Goverdhan Doss Vaishnav College.

#### **NO. OF STUDENT PARTICIPANTS: 11**

**DETAILED REPORT OF THE PROGRAMME:** The rotaractors of our club has conducted an event to spread awareness about the importance of water among people of all age groups. We insisted kids, college students, adults and old people about not to waste water, importance of saving water etc. and collected hand prints from them that they won't waste water.

**OUTCOME OF THE PROGRAMME/EVENT:** The students were given an opportunity to serve the community and also an opportunity to contribute to the betterment of the society.



(Autonomous) College with Potential for Excellence, Linguistic Minority Insti