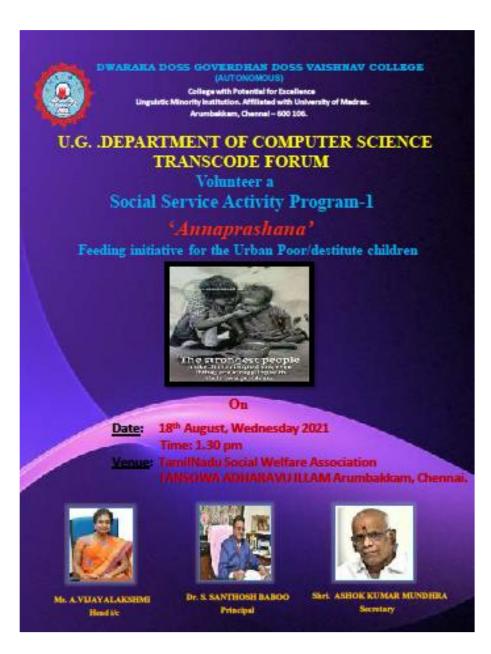

# **Extension Activity-Marina Beach**

Department of Computer Science organized Extension Activity on 21<sup>st</sup> May 2022 at Marina Beach, Chennai. Ms. A. Vijayalakshmi (Head-in-charge) organized the Extension Activity and 2 Faculty Co-ordinators Ms.P.J.Rajam and Dr.T.N.Aruna accompanied the students.

93 Students from III year B.Sc. Computer Science visited the Marina Beach. Students actively participated in the beach cleaning drive. Our Students participated in the drive with great enthusiasm and a motive to spread the word to keep our Marina Beach clean and green, free from plastic and all other sorts of other waste material.