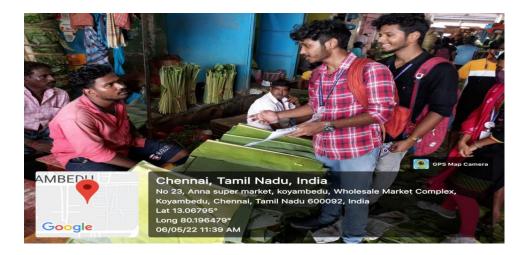

# **Extension Activity-Marina Beach**

Department of Computer Science organized Extension Activity on 21<sup>st</sup> May 2022 at Marina Beach, Chennai. Ms. A. Vijayalakshmi (Head-in-charge) organized the Extension Activity and 2 Faculty Co-ordinators Ms.P.J.Rajam and Dr.T.N.Aruna accompanied the students.

93 Students from III year B.Sc. Computer Science visited the Marina Beach. Students actively participated in the beach cleaning drive. Our Students participated in the drive with great enthusiasm and a motive to spread the word to keep our Marina Beach clean and green, free from plastic and all other sorts of other waste material.