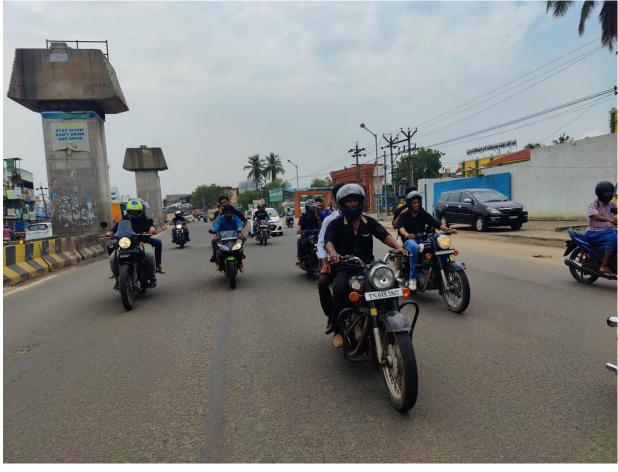

#### NAME OF THE EVENT: MIND MATTERS

DATE: 07/03/2022

VENUE: DG Vaishnav College to Koyambedu Bridge

MODE : Offlline

**ORGANIZERS:** The Rotaract Club Dwaraka Doss Goverdhan Doss Vaishnav College.

#### **NO. OF STAFF PARTICIPANTS:** 2

NO. OF STUDENT PARTICIPANTS: 120

**DETAILED REPORT OF THE PROGRAMME:** The Rotaract Club Dwaraka Doss Goverdhan Doss Vaishnav college has conducted a Walkathon to spread awareness about mental health awareness among people on 7<sup>th</sup> of March 2022 from Dwaraka Doss Goverdhan Doss Vaishnav College to Koyambedu Bridge. This walkathon was conducted to remind people on the importance and necessity of maintaining their mental health.