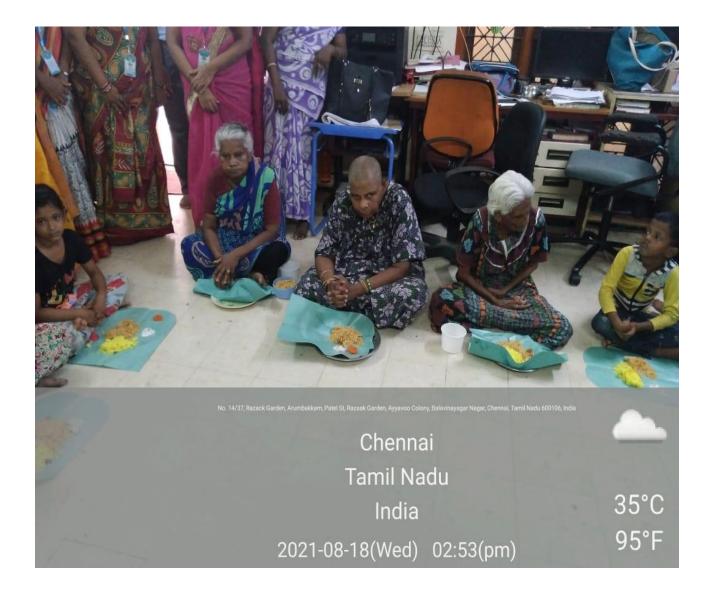

# **Extension Activity-Marina Beach**

Department of Computer Science organized Extension Activity on 21<sup>st</sup> May 2022 at Marina Beach, Chennai. Ms. A. Vijayalakshmi (Head-in-charge) organized the Extension Activity and 2 Faculty Co-ordinators Ms.P.J.Rajam and Dr.T.N.Aruna accompanied the students.

93 Students from III year B.Sc. Computer Science visited the Marina Beach. Students actively participated in the beach cleaning drive. Our Students participated in the drive with great enthusiasm and a motive to spread the word to keep our Marina Beach clean and green, free from plastic and all other sorts of other waste material.