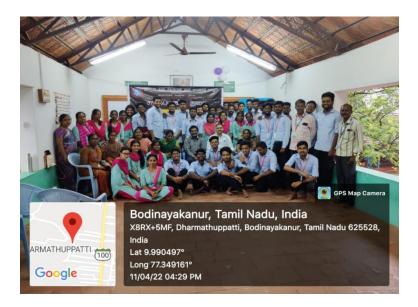

| Name of the event          | : | Extension Activity- Marina Beach, Chennai |
|----------------------------|---|-------------------------------------------|
| Date                       | : | 21/05/2022                                |
| Mode                       | : | Offline                                   |
| Venue                      | : | Marina Beach,Chennai.                     |
| Faculty Coordinator        | : | Ms. P.J.Rajam & Dr.T.N.Aruna              |
| No. of Staff Participants  | : | 02                                        |
| No of Student participants | : | 93                                        |

# **Extension Activity-Marina Beach**

Department of Computer Science organized Extension Activity on 21<sup>st</sup> May 2022 at Marina Beach, Chennai. Ms. A. Vijayalakshmi (Head-in-charge) organized the Extension Activity and 2 Faculty Co-ordinators Ms.P.J.Rajam and Dr.T.N.Aruna accompanied the students.

93 Students from III year B.Sc. Computer Science visited the Marina Beach. Students actively participated in the beach cleaning drive. Our Students participated in the drive with great enthusiasm and a motive to spread the word to keep our Marina Beach clean and green, free from plastic and all other sorts of other waste material.