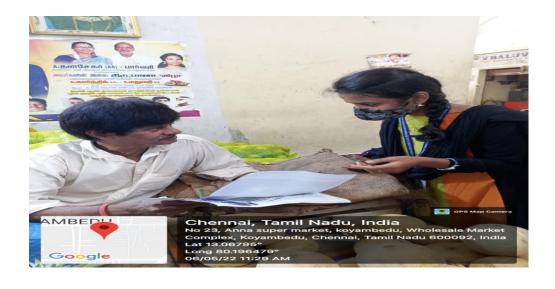

# **Extension Activity-Marina Beach**

Department of Computer Science organized Extension Activity on 21<sup>st</sup> May 2022 at Marina Beach, Chennai. Ms. A. Vijayalakshmi (Head-in-charge) organized the Extension Activity and 2 Faculty Co-ordinators Ms.P.J.Rajam and Dr.T.N.Aruna accompanied the students.

93 Students from III year B.Sc. Computer Science visited the Marina Beach. Students actively participated in the beach cleaning drive. Our Students participated in the drive with great enthusiasm and a motive to spread the word to keep our Marina Beach clean and green, free from plastic and all other sorts of other waste material.